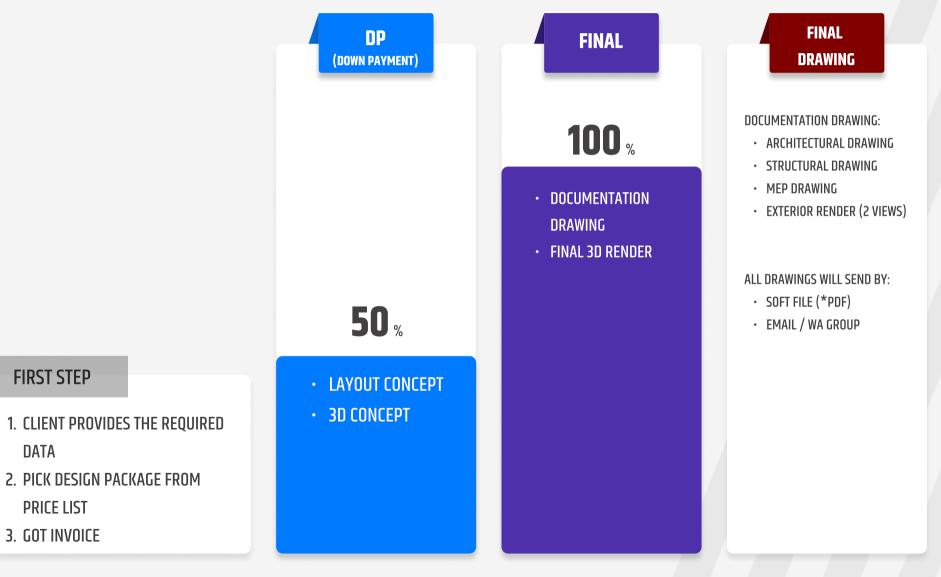

# PAYMENT

### **DESIGN STAGE**

### DATA

THE CLIENT PROVIDES THE REQUIRED DATA IN THE FORM OF:

- LAND LOCATION
- LAND SIZE
- HOUSE STYLE
- DETAILS OF SPACE REQUIREMENTS

LAYOUT CONCEPT

THE ARCHITECT TEAM WILL PROVIDE A LAYOUT CONCEPT

• 2D LAYOUT PLAN

#### **3D MODELING**

**3RD** 

FROM 2D LAYOUT PLAN, ARCHITECT TEAM WILL MAKE:

- FACADE REFERENCE
- 3D FRONT PERSPECTIVE

\*REVISIONS MAX. 3 X

#### **DOC. DRAWING**

#### ARCHITECTURAL DRAWING

- STRUCTURAL DRAWING
- MEP DRAWING
- FINAL FACADE 3D RENDER

\*NO REVISIONS ALLOWED